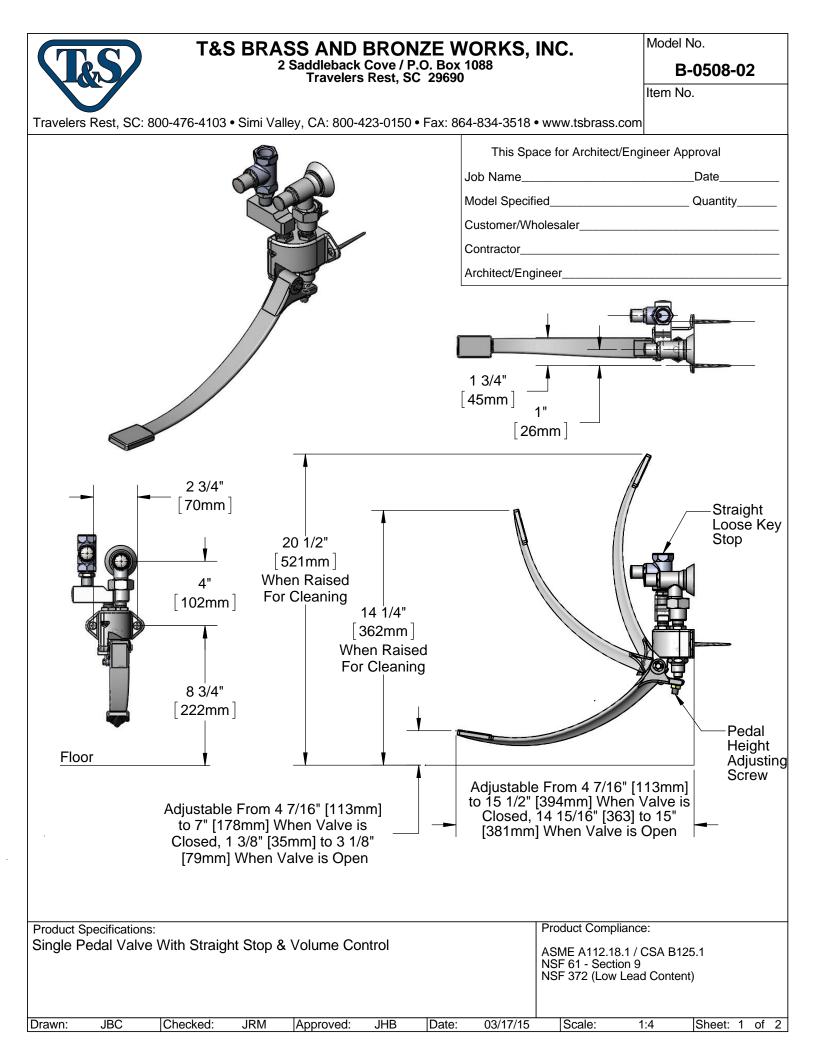

## T&S BRASS AND BRONZE WORKS, INC. 2 Saddleback Cove / P.O. Box 1088 Travelers Rest, SC 29690

Model No.

B-0508-02

Item No.

Travelers Rest, SC: 800-476-4103 • Simi Valley, CA: 800-423-0150 • Fax: 864-834-3518 • www.tsbrass.com

| Product Specifications: |                        |              |           |             |          |       |          | Product Compliance:                      |         |          |      |     |  |
|-------------------------|------------------------|--------------|-----------|-------------|----------|-------|----------|------------------------------------------|---------|----------|------|-----|--|
| Single F                | <sup>b</sup> edal Valv | ve With Stra | aight Sto | op & Volume | e Contro | l     |          | ASME A112.<br>NSF 61 - Se<br>NSF 372 (Lo | ction 9 | -        |      |     |  |
| Drawn:                  | JBC                    | Checked:     | JRM       | Approved:   | JHB      | Date: | 03/17/15 | Scale:                                   | NTS     | Sheet: 2 | 2 of | f 2 |  |