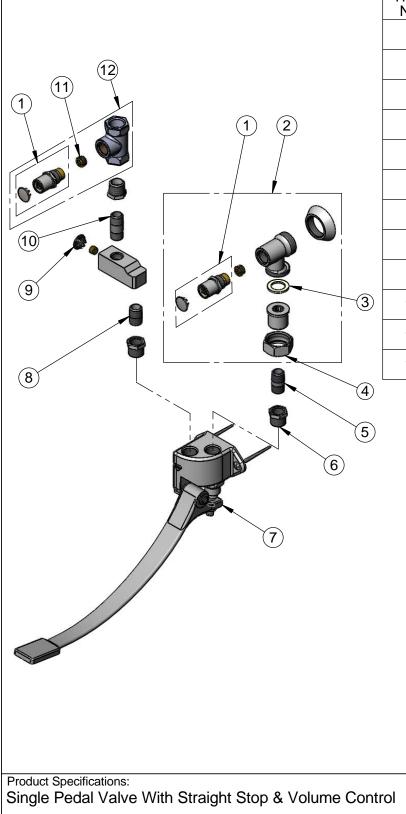

| 1 000       | -034-3310 - www |                                              |  |  |  |  |  |
|-------------|-----------------|----------------------------------------------|--|--|--|--|--|
| ITEM<br>NO. | SALES NO.       | DESCRIPTION                                  |  |  |  |  |  |
| 1           | 166A            | Service Stop w/ Cap, T-Handle & Screw        |  |  |  |  |  |
| 2           | B-1351          | Loose Key Angle Stop 3/8" NPT                |  |  |  |  |  |
| 3           | 001019-45       | Coupling Nut Washer                          |  |  |  |  |  |
| 4           | 000721-25       | Flange Coupling Nut                          |  |  |  |  |  |
| 5           | 000355-40       | Nipple 3/8 NPT X 1 1/4"                      |  |  |  |  |  |
| 6           | 001359-40       | Hex Bushing, 1/2" NPT Male x 3/8" NPT Female |  |  |  |  |  |
| 7           | B-0508          | Single Pedal Valve                           |  |  |  |  |  |
| 8           | 002535-25       | 3/8" Close Nipple                            |  |  |  |  |  |
| 9           | 001605-45       | Сар                                          |  |  |  |  |  |
| 10          | 002341-40       | Nipple, 3/8" NPT x 1-1/2"                    |  |  |  |  |  |
| 11          | 000763-20       | Seat                                         |  |  |  |  |  |
| 12          | B-0416          | Loose Key Straight Stop<br>Assembly          |  |  |  |  |  |

| Product Specifications: |                        |              |           |             |          |       |          | Product Compliance:                      |         |          |      |     |  |
|-------------------------|------------------------|--------------|-----------|-------------|----------|-------|----------|------------------------------------------|---------|----------|------|-----|--|
| Single F                | <sup>b</sup> edal Valv | ve With Stra | aight Sto | op & Volume | e Contro | l     |          | ASME A112.<br>NSF 61 - Se<br>NSF 372 (Lo | ction 9 | -        |      |     |  |
| Drawn:                  | JBC                    | Checked:     | JRM       | Approved:   | JHB      | Date: | 03/17/15 | Scale:                                   | NTS     | Sheet: 2 | 2 of | f 2 |  |